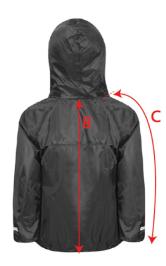

## R225JY - JUNIOR WEATHER SUIT

| Measures | in | CMC |
|----------|----|-----|
|          |    |     |

|         | JACKET                                                 |        |         |         |         |         |     |
|---------|--------------------------------------------------------|--------|---------|---------|---------|---------|-----|
| TO FIT  | SIZE                                                   | XS     | S       | М       | L       | XL      |     |
| APPROX. | AGE                                                    | 3/4yr  | 5/6yr   | 7/8yr   | 9/10yr  | 11/12yr | TOL |
| SIZE    | CHEST CM                                               | 98-104 | 110-116 | 122-128 | 134-140 | 146-152 | +/- |
|         | HEIGHT CM                                              | 54-56  | 58-61   | 64-66   | 69-72   | 76-79   |     |
| А       | 1/2 CHEST BELOW<br>ARMHOLE - LAY<br>JACKET FLAT        | 43     | 45.5    | 48      | 50.5    | 53      | 1   |
| В       | BACK LENGTH                                            | 51     | 58      | 60      | 62      | 64      | 1   |
| С       | OVERARM SLEEVE<br>LENGTH - MEASURE<br>FROM COLLAR SEAM | 50     | 59      | 62      | 64      | 66      | 1   |