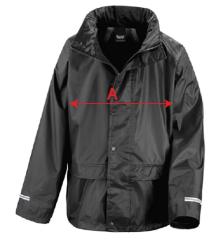

## R225JY - JUNIOR WEATHER SUIT

| Measures | in | CMC |
|----------|----|-----|
|          |    |     |

|         | JACKET                                                 |        |         |         |         |         |     |
|---------|--------------------------------------------------------|--------|---------|---------|---------|---------|-----|
| TO FIT  | SIZE                                                   | XS     | S       | М       | L       | XL      |     |
| APPROX. | AGE                                                    | 3/4yr  | 5/6yr   | 7/8yr   | 9/10yr  | 11/12yr | TOL |
| SIZE    | CHEST CM                                               | 98-104 | 110-116 | 122-128 | 134-140 | 146-152 | +/- |
|         | HEIGHT CM                                              | 54-56  | 58-61   | 64-66   | 69-72   | 76-79   |     |
| А       | 1/2 CHEST BELOW<br>ARMHOLE - LAY<br>JACKET FLAT        | 43     | 45.5    | 48      | 50.5    | 53      | 1   |
| В       | BACK LENGTH                                            | 51     | 58      | 60      | 62      | 64      | 1   |
| С       | OVERARM SLEEVE<br>LENGTH - MEASURE<br>FROM COLLAR SEAM | 50     | 59      | 62      | 64      | 66      | 1   |