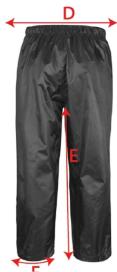

| TO FIT  | TROUSERS                       |       |       |       |        |         |     |
|---------|--------------------------------|-------|-------|-------|--------|---------|-----|
| APPROX. | SIZE                           | XS    | S     | М     | L      | XL      | TOL |
| SIZE    | AGE                            | 3/4yr | 5/6yr | 7/8yr | 9/10yr | 11/12yr | +/- |
| D       | 1/2 WAIST - RELAXED<br>MEASURE | 21    | 22.5  | 24    | 25.5   | 26.5    | 1   |
| E       | INSIDE LEG<br>MEASUREMENT      | 46    | 50    | 54    | 58.5   | 63      | 1   |
| F       | 1/2 HEM OPENING                | 17.5  | 18    | 18.5  | 19     | 19.5    | 1   |